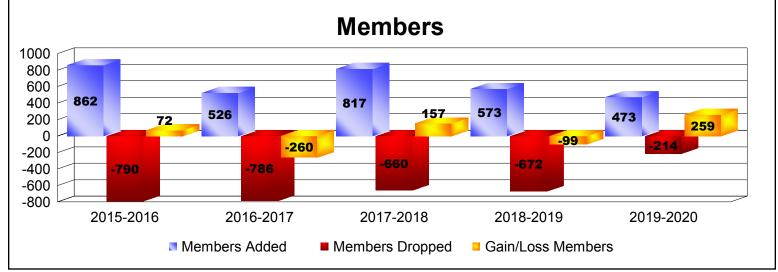

District 335 B

As of December 2019 Cumulative

| Year      | New<br>Clubs | Dropped<br>Clubs | Gain/<br>Loss<br>Clubs | New<br>Members | Charter<br>Members | Reinstate<br>Members | Transfer<br>Members | Total<br>Member<br>Added | Total<br>Members<br>Dropped | Gain/<br>Loss<br>Members |
|-----------|--------------|------------------|------------------------|----------------|--------------------|----------------------|---------------------|--------------------------|-----------------------------|--------------------------|
| 2015-2016 | 1            | -1               | 0                      | 805            | 31                 | 7                    | 19                  | 862                      | -790                        | 72                       |
| 2016-2017 | 0            | -5               | -5                     | 480            | 0                  | 20                   | 26                  | 526                      | -786                        | -260                     |
| 2017-2018 | 1            | -2               | -1                     | 739            | 30                 | 14                   | 34                  | 817                      | -660                        | 157                      |
| 2018-2019 | 0            | -5               | -5                     | 556            | 0                  | 8                    | 9                   | 573                      | -672                        | -99                      |
| 2019-2020 | 1            | 0                | 1                      | 426            | 25                 | 7                    | 15                  | 473                      | -214                        | 259                      |
| Average   | 1            | -3               | -2                     | 601            | 17                 | 11                   | 21                  | 650                      | -624                        | 26                       |