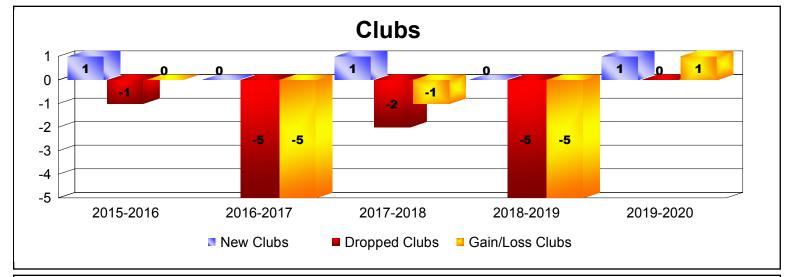

District 335 B

As of December 2019 Cumulative

| Year      | New<br>Clubs | Dropped<br>Clubs | Gain/<br>Loss<br>Clubs | New<br>Members | Charter<br>Members | Reinstate<br>Members | Transfer<br>Members | Total<br>Member<br>Added | Total<br>Members<br>Dropped | Gain/<br>Loss<br>Members |
|-----------|--------------|------------------|------------------------|----------------|--------------------|----------------------|---------------------|--------------------------|-----------------------------|--------------------------|
| 2015-2016 | 1            | -1               | 0                      | 805            | 31                 | 7                    | 19                  | 862                      | -790                        | 72                       |
| 2016-2017 | 0            | -5               | -5                     | 480            | 0                  | 20                   | 26                  | 526                      | -786                        | -260                     |
| 2017-2018 | 1            | -2               | -1                     | 739            | 30                 | 14                   | 34                  | 817                      | -660                        | 157                      |
| 2018-2019 | 0            | -5               | -5                     | 556            | 0                  | 8                    | 9                   | 573                      | -672                        | -99                      |
| 2019-2020 | 1            | 0                | 1                      | 426            | 25                 | 7                    | 15                  | 473                      | -214                        | 259                      |
| Average   | 1            | -3               | -2                     | 601            | 17                 | 11                   | 21                  | 650                      | -624                        | 26                       |